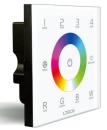

### The Changing Mode

O Touch Color Circle

R/G/B/W Color Short press to on/off Long press to adjust color

4 Zones

ON/OFF Brightness/Speed

⊥ ≧ 3 4 Selection Keys

1. Static Red 2. Static Green

3. Static Blue

4. Key Functions:

4. Static Yellow 5. Static Purple

\* Long press  $\circlearrowleft$  to turn on/off the tone.

6. Static Cvan

Install

7. Static White 10. RGB Color Smooth 8. RGB Jumping 11. Full-color Smooth

9. 7 Colors Jumping

100-240Vac

Power Input

Uninstall

5. Terminals:

www.ltech-led.com

DMX Signal

Output