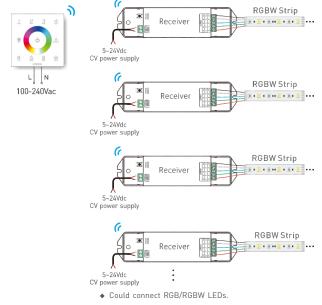

Attn: Multiple receivers could be synced to each zone.

8. Wireless Wiring Diagram:

9. DMX Wiring Diagram:

Update Time: 2016.09.21