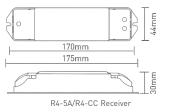

### 1. Technical Specs:

| DX8                                                                                            | RGBW Touch Panel                                                                     |                                                                 |                                                            |
|------------------------------------------------------------------------------------------------|--------------------------------------------------------------------------------------|-----------------------------------------------------------------|------------------------------------------------------------|
| Input Voltage: Output Signal: Control Mode: R4-5A CV Receive                                   | 100-240Vac<br>RF 2.4GHz, DMX512<br>4 Zones Control<br>er                             | Working Temp.:<br>Package Size:<br>Weight(G.W.):                | -30°C~55°C<br>L113×W112×H50(mm)<br>225g                    |
| Input Voltage: Max Current Load: Max Output Power: Wireless Signal:                            | 5-24Vdc<br>5A × 4CH Max. 20A<br>100W/240W/480W(5V/12V/24V)<br>2.4GHz                 | Working Temp.:<br>Dimensions:<br>Package Size:<br>Weight(G.W.): | -30°C~55°C<br>L175×W44×H30(mm)<br>L178×W48×H33(mm)<br>150g |
| R4-CC CC Receive Input Voltage: Output Voltage: Output Current: Output Power: Wireless Signal: | 12-48Vdc<br>3-46Vdc<br>CC 350/700/1050mA×4CH<br>1.05W-48.3W×4CH Max 193.2W<br>2.4GHz | Working Temp.:<br>Dimensions:<br>Package Size:<br>Weight(G.W.): | -30°C~55°C<br>L175×W44×H30(mm)<br>L178×W48×H33(mm)<br>165g |