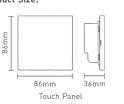

### 2. Product Size:

Note: Receiver is sold separately.

LTECH

3. Installation Instruction: