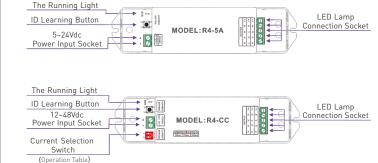

## 6. Operating Instruction for Receiver:

7. Match/Clear Code between Touch Panel & Receiver:

Match code: Short press "ID learning button" on the R4-5A/R4-CC receiver, the running light keeps on. Then press the matching zone key on the touch panel, the running

light flicker several times, match successfully.

Clear code: Long press "ID learning button" on the R4-5A/R4-CC receiver for 5s, the running

light flicker several times, deactivate the matching successfully.

Attn: Multiple receivers could be synced to each zone.

8. Wireless Wiring Diagram:

9. DMX Wiring Diagram:

Update Time: 2016.09.21