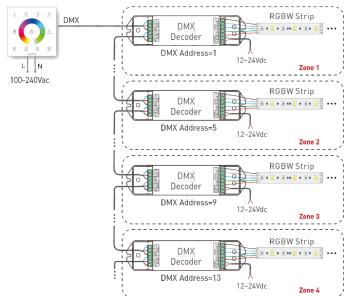

Attn: Multiple receivers could be synced to each zone.

8. Wireless Wiring Diagram:

9. DMX Wiring Diagram:

Update Time: 2016.09.21